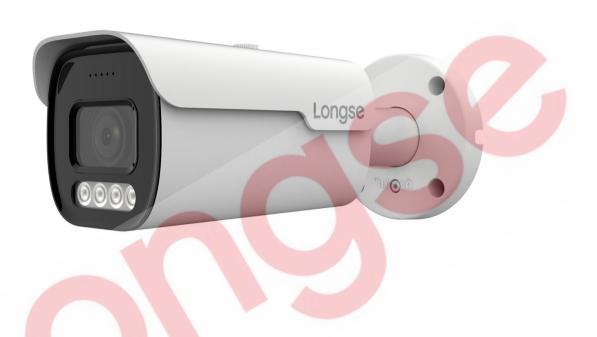

#### **Full Color HD Camera**

# BMMBHTC500FKEW BMMBTHC500FKEW

- Full Color Bullet
- 1/2.5" CMOS sensor
- 6mm Fixed Lens
- Suport Warm white (4000K), up to 40m

www.longse.com

Data Subject To Change Without Notice

Longse

| Model NO.             | BMMBHTC500FKEW                                                                                                                                                                                      | BMMBTHC500FKEW |
|-----------------------|-----------------------------------------------------------------------------------------------------------------------------------------------------------------------------------------------------|----------------|
| Video Output Mode     | AHD: 8M@15fps, 5M@20fps/12.5fps, 4M@30fps/25fps/15fps, 2M@30fps/25fps; TVI: 8M@15fps/12.5fps,5M@20fps/12.5fps, 4M@30fps/25fps/15fps, 2M@30fps/25fps; CVI: 8M@15fps/12.5fps, 4M/2M@30fps/25fps; CVBS |                |
| Camera                |                                                                                                                                                                                                     |                |
| Image Sensor          | 1/2.5" CMOS sensor                                                                                                                                                                                  |                |
| Image Resolution      | 8M:3840*2160 5M:2592*1944 4M:2560*1440 2M:1920*1080                                                                                                                                                 |                |
| TV System             | PAL/NTSC                                                                                                                                                                                            |                |
| Electronic Shutter    | Auto                                                                                                                                                                                                |                |
| Minimun Illumination  | Color: 0.03 lux@F2.0, 0 Lux with white light                                                                                                                                                        |                |
| Scanning System       | Progressive Scan                                                                                                                                                                                    |                |
| Lens                  |                                                                                                                                                                                                     |                |
| Focus Length          | 6mm                                                                                                                                                                                                 |                |
| Focus Control         | Fixed                                                                                                                                                                                               |                |
| Lens Type             | Fixed                                                                                                                                                                                               |                |
| Night Vision          |                                                                                                                                                                                                     |                |
| IR Cut Filter         | YES                                                                                                                                                                                                 |                |
| Infrared LED          | NO,Suport Warm white (4000K)                                                                                                                                                                        |                |
| Light Distance        | up to 40m                                                                                                                                                                                           |                |
| IR Status             | AGC Auto Control                                                                                                                                                                                    |                |
| Camera Features       |                                                                                                                                                                                                     |                |
| Starlight             | N/A                                                                                                                                                                                                 |                |
| Day/Night             | Color                                                                                                                                                                                               |                |
| OSD Menu              | YES                                                                                                                                                                                                 |                |
| WDR                   | DWDR                                                                                                                                                                                                |                |
| итс                   | YES                                                                                                                                                                                                 |                |
| Noise Reduction       | DNR                                                                                                                                                                                                 |                |
| Coaxial Audio         | YES(only TVI )                                                                                                                                                                                      |                |
| White Balance         | AUTO / MANUAL                                                                                                                                                                                       |                |
| Gain Control          | АUTO                                                                                                                                                                                                |                |
| General               |                                                                                                                                                                                                     |                |
| Housing               | Main Body:Metal Cover:Plastic, IP67                                                                                                                                                                 |                |
| Bracket               | YES                                                                                                                                                                                                 |                |
| Operation Temperature | -10°C ~ +60°C RH95% Max                                                                                                                                                                             |                |
| Storage Temperature   | -20℃ ~ +60℃ RH95% Max                                                                                                                                                                               |                |
| Power Source          | DC12V±10%, 750mA                                                                                                                                                                                    |                |
| Dimension             | 268(W) x 95(H) x 88(D)mm                                                                                                                                                                            |                |
| Weight                | 1.5Kg                                                                                                                                                                                               |                |