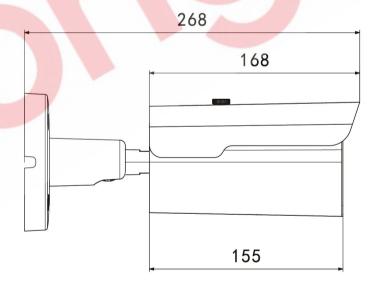

### **Dimensions** (mm)

www.longse.com

### **Technical Specifications**

| Model                 | ВММВ                 |  |
|-----------------------|----------------------|--|
| Material              | Aluminum & SECC & PC |  |
| Dimension(WxHxD)      | 95 x 88 x 268 mm     |  |
| Weight                | 1.50kg               |  |
| Color                 | White                |  |
| Operating Temperature | -20°C ~ +60°C        |  |
| Humidity              | < 95% RH             |  |
| Junction Box          | B320                 |  |